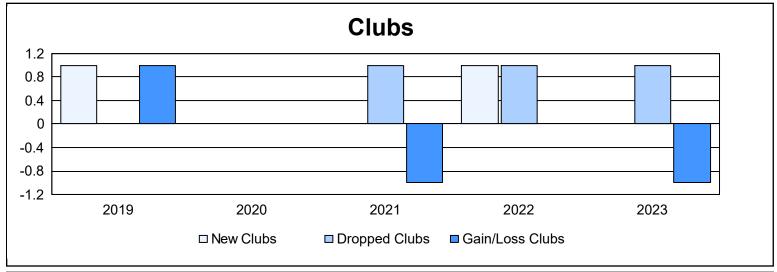

District N 2

As of June 2023 Cumulative

| Year      | New<br>Clubs | Dropped<br>Clubs | Gain/<br>Loss<br>Clubs | New<br>Members | Charter<br>Members | Reinstate<br>Members | Transfer<br>Members | Total<br>Member<br>Added | Total<br>Members<br>Dropped | Gain/<br>Loss<br>Members |
|-----------|--------------|------------------|------------------------|----------------|--------------------|----------------------|---------------------|--------------------------|-----------------------------|--------------------------|
| 2018-2019 | 1            | 0                | 1                      | 200            | 27                 | 11                   | 16                  | 254                      | 257                         | -3                       |
| 2019-2020 | 0            | 0                | 0                      | 149            | 0                  | 3                    | 7                   | 159                      | 186                         | -27                      |
| 2020-2021 | 0            | 1                | -1                     | 144            | 1                  | 4                    | 8                   | 157                      | 183                         | -26                      |
| 2021-2022 | 1            | 1                | 0                      | 114            | 24                 | 11                   | 17                  | 166                      | 288                         | -122                     |
| 2022-2023 | 0            | 1                | -1                     | 239            | 3                  | 7                    | 12                  | 261                      | 230                         | 31                       |
| Average   | 0            | 1                | 0                      | 169            | 11                 | 7                    | 12                  | 199                      | 229                         | -29                      |